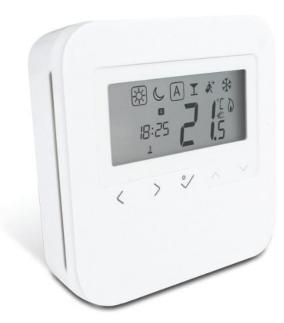

#### **Product Detail**

Simple to use and with a clear easy to read LCD display, the RIO digital thermostat is perfect for users who want complete control over their underfloor heating system. With silent switching and TPI (Time Proportional & Integral) calibration, accuracy and efficiency are assured. Time and heat schedules are also fully programmable to optimise control and minimise energy usage.

#### **Benefits**

- Easy to swap programmed temperatures
- Holiday mode feature
- Excellent 2-Year battery life
- 5-year warranty
- · Easy to read back-lit screen

#### **Features**

- TPI "self-Learning" control
- Smartphone integration
- ErP Rating IV
- ZigBee Wireless protocol

| Product Code (panel only) | 22-00003              |
|---------------------------|-----------------------|
| Input Voltage             | 2x AA Batteries       |
| Communication             | ZigBee 2.4gHz HA1.2   |
| Temperature Setback       | Adjustable            |
| Temperature Span          | +/- 0.5°C             |
| IP Rating                 | IP 30                 |
| CE Conformity             | Class II (EN60730)    |
| Weight                    | 125g net / 170g gross |
| Dimentions (LWD)          | 85x85x25mm            |