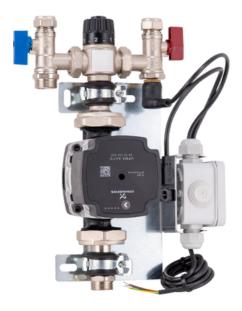

#### **Product Detail**

The Multipipe Single Zone Pump Set is an easy way to add up to 2 new pipework loops to a high-temperature system. This compact unit mixes, pumps and distributes the UFH throughout your system.

Made from high-quality components, this unit is the best way to easily add a small UFH zone. You can set a fixed temperature between 30-65°C and the unit will blend to he temperature given. Where two loops are required, these should be of equal length and will require a Y splitter.

#### **Benefits**

- Pre-wired for ease of installation
- Pre-mounted and setup for fast install
- Compact for ease of adding up to two additional single-zone loops

#### **Features**

- Grundfos UPM3 AUTO pump
- · Eurocone connections
- 15mm copper compression ends

| Product Code              | 40-04157                 |
|---------------------------|--------------------------|
| Input Voltage             | 230v AC, +-10%, 50/60 Hz |
| Valve Size                | Kv 2.3                   |
| Adjustment Range          | 30 - 65°C                |
| Pump Type                 | Grundfos UPM3 Auto 25/7  |
| Max Working Pressure      | 10 Bar                   |
| Valve Working Temperature | 5 - 90°C                 |
| Max Working Pressure      | 10 Bar                   |