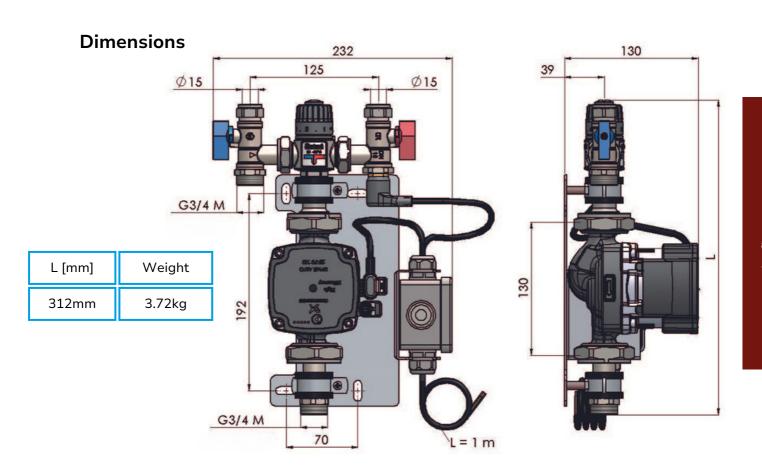

#### **Features**

- Grundfos UPM3 AUTO pump
- · Eurocone connections
- 15mm copper compression ends

| Product Code              | 40-04157                 |
|---------------------------|--------------------------|
| Input Voltage             | 230v AC, +-10%, 50/60 Hz |
| Valve Size                | Kv 2.3                   |
| Adjustment Range          | 30 - 65°C                |
| Pump Type                 | Grundfos UPM3 Auto 25/7  |
| Max Working Pressure      | 10 Bar                   |
| Valve Working Temperature | 5 - 90°C                 |
| Max Working Pressure      | 10 Bar                   |