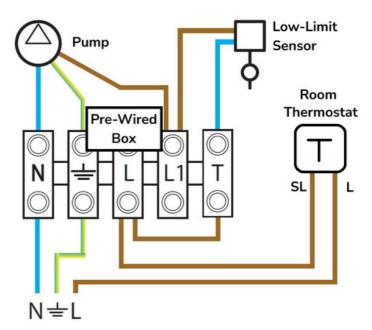

on ends



| Product Code              | 40-04157                 |
|---------------------------|--------------------------|
| Input Voltage             | 230v AC, +-10%, 50/60 Hz |
| Valve Size                | Kv 2.3                   |
| Adjustment Range          | 30 - 65°C                |
| Pump Type                 | Grundfos UPM3 Auto 25/7  |
| Max Working Pressure      | 10 Bar                   |
| Valve Working Temperature | 5 - 90°C                 |
| Max Working Pressure      | 10 Bar                   |

## **Supplementary Products**











# MULTIPIPE

# 40-06157 - Single Zone Pump Set

### **TECHNICAL DATA SHEET**



## **Valve Setting**

| Min | 30°C |
|-----|------|
| 1   | 36°C |
| 2   | 40°C |
| 3   | 44°C |
| 4   | 50°C |
| 5   | 53°C |
| Max | 65°C |

## Wiring